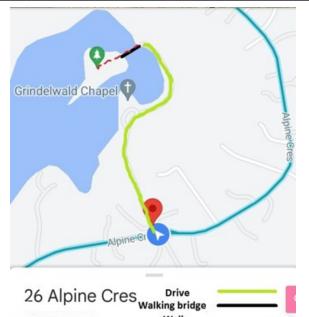

## **Lake Fergus**

Our annual event at Lake Fergus will be taking place soon.

Members are encouraged to book early as there is only a maximum of 15 places available and limited to 10 vehicles.

Date: 25th November

Time: 8:30am

Location Point: Noonamena

Contact: Graeme Frankcombe (0458 421 909)

graemef59@bigpond.com

This outing is a camping, fishing, and social get together. The Saturday nights are usually one to remember, everybody discovers something new about their Club member.

The event ends at about 2:30pm on Sunday 26th, when all will leave in convoy back to the Marlborough Road.

RSVP: 2nd November